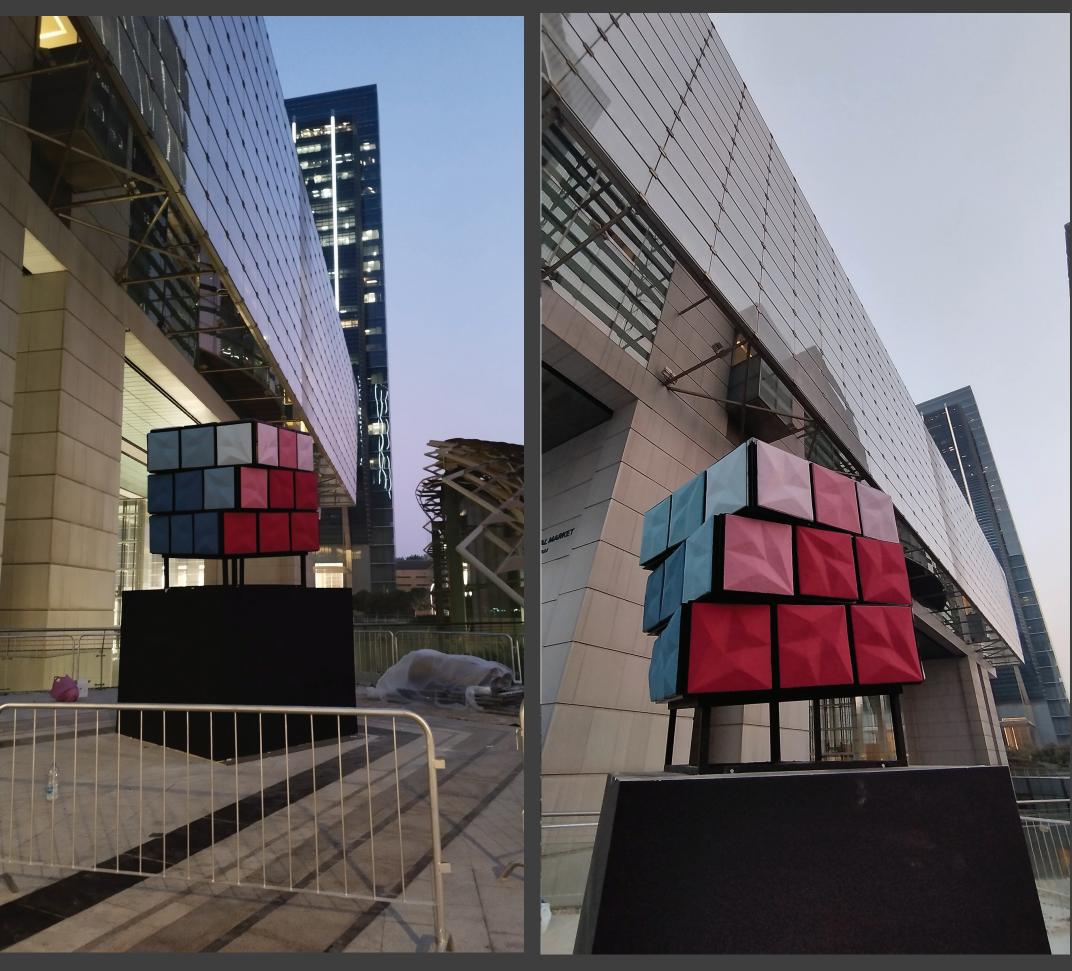

#### KIOSK Design, Fabrication & Installation Al Maryah Island Abu Dhabi, UAE

Interior Design and Fit-out www.thecodeft.com